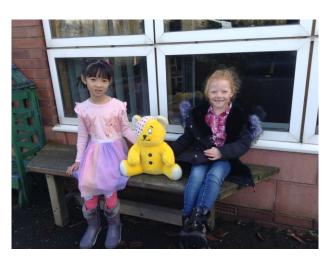

#### £311.24 raised for Children in Need: Friday 13th November 2020

### £311.24 raised for Children in Need: Friday 13th November 2020

### £311.24 raised for Children in Need: Friday 13th November 2020

'Never settle for less than your best'

Jesus said, I am the light of the world. Whoever follows Me will not walk in darkness, but will have the light of life.' John 8:12