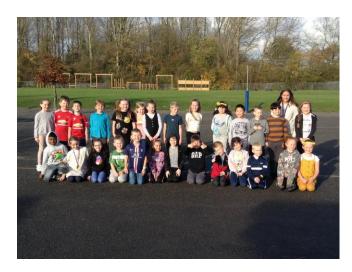

#### £311.24 raised for Children in Need: Friday 13th November 2020

### £311.24 raised for Children in Need: Friday 13th November 2020

### £311.24 raised for Children in Need: Friday 13th November 2020

'Never settle for less than your best'

Jesus said, I am the light of the world. Whoever follows Me will not walk in darkness, but will have the light of life.' John 8:12