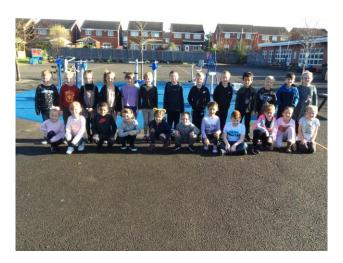

#### £311.24 raised for Children in Need: Friday 13th November 2020

### £311.24 raised for Children in Need: Friday 13th November 2020

### £311.24 raised for Children in Need: Friday 13th November 2020

'Never settle for less than your best'

Jesus said, I am the light of the world. Whoever follows Me will not walk in darkness, but will have the light of life.' John 8:12