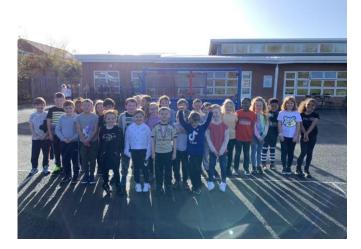

#### £311.24 raised for Children in Need: Friday 13th November 2020

### £311.24 raised for Children in Need: Friday 13th November 2020

### £311.24 raised for Children in Need: Friday 13th November 2020

'Never settle for less than your best'

Jesus said, I am the light of the world. Whoever follows Me will not walk in darkness, but will have the light of life.' John 8:12